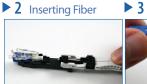

## ASSEMBLY PROCEDURE - NO EPOXY - NO POLISHING

V-Groove Clamped Closed

Extracted Wedge

Fiber

Index Matching Gel
Pressure Plate
Clamp
Pre-Polished Fiber Stub
V-Groove Plate

XP Fit Plus SC Field Installable Connector

## Field Installable