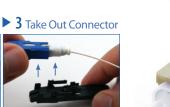

## ASSEMBLY PROCEDURE - NO EPOXY - NO POLISHING

V-Groove Clamped Closed

Extracted Wedge

Fiber

Index Matching Gel
Pressure Plate
Clamp
Pre-Polished Fiber Stub
V-Groove Plate

XP Fit Plus SC Field Installable Connector

## Field Installable