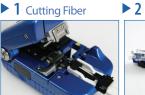

## ASSEMBLY PROCEDURE - NO EPOXY - NO POLISHING

V-Groove Clamped Closed

Extracted Wedge

Fiber

Index Matching Gel
Pressure Plate
Clamp
Pre-Polished Fiber Stub
V-Groove Plate

XP Fit Plus SC Field Installable Connector

## Field Installable