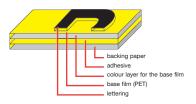

#### For indoor and professional use

Still offering durability, non-laminated tapes are not suitable for exposure to chemicals, extreme temperatures or severe conditions and have a limited resilience to water and abrasion.

Available in seven colour combinations, nonlaminated tapes may offer a more economical option to meet your labelling requirements.

Suitable for educational environments, corporate offices and some indoor retail use.