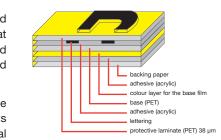

#### Ideal for heavy industrial use, retail and office environments

Brother laminated tapes consist of six layers of materials, resulting in a thin, yet extremely strong label. Characters formed with thermal transfer ink are actually printed onto the underside of the laminate, sandwiched between two layers of PET (polyester film) creating characters that are virtually indestructible.