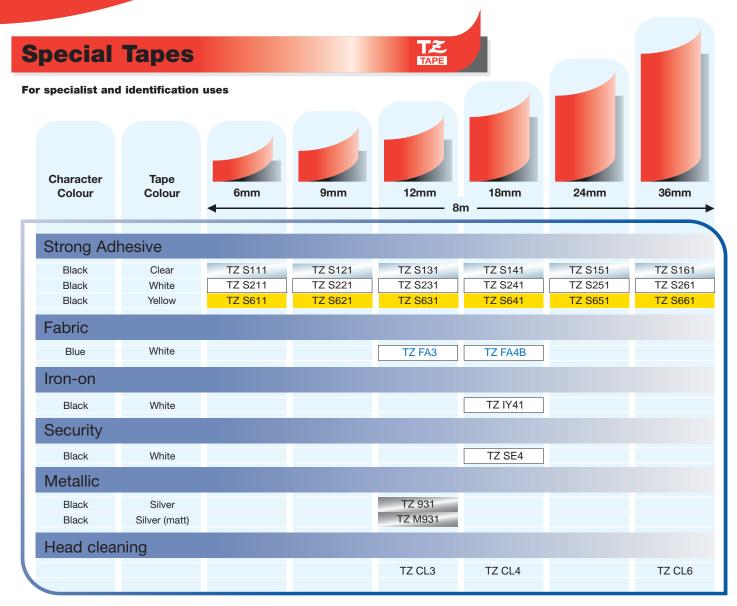

## **Special Tapes**

#### Variations of the TZ Tapes for specialist and alternative use

Fabric tape enables you to make labels that can be ironed directly onto garments. Iron-on tape allows the letters that are printed to be directly transferred onto fabric. Both tapes offer ideal identification solutions for uniforms and workware. TZ Security Tape leaves a checkerboard layer once peeled off, which is ideal for labelling valuables and company assets. Other options include Metallic and Design tapes.