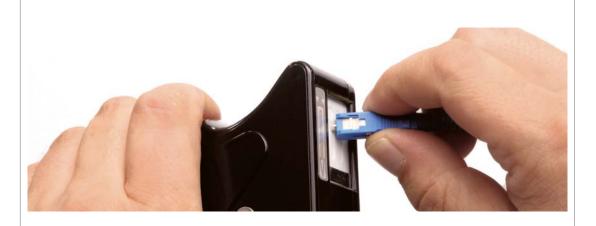

## **CLEAN CORE**

CleanCore

The CleanCore cassette is supplied with a removable cartridge containing the cleaning fabric. The cartridge supports 400 cleaning cycles. Replacement cartridges can be purchased and installed into the CleanCore cassette, by the simple operation of unscrewing two retaining screws on the side of the unit. The cleaning fabric has a super fine cross woven weave, which permits dry cleaning of a fibre optic connector end face, through the simple action of two wipes down the length of exposed cleaning fabric.