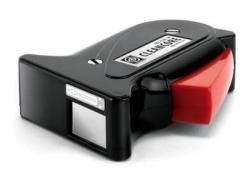

## **CLEAN CORE**

CleanCore

The CleanCore cassette is supplied with a removable cartridge containing the cleaning fabric. The cartridge supports 400 cleaning cycles. Replacement cartridges can be purchased and installed into the CleanCore cassette, by the simple operation of unscrewing two retaining screws on the side of the unit. The cleaning fabric has a super fine cross woven weave, which permits dry cleaning of a fibre optic connector end face, through the simple action of two wipes down the length of exposed cleaning fabric.

#### **FEATURES**

- · Designed for all types of simplex Connectors
- Compact size for easy hand-held operation
- Dry-clean without the use of harmful substances
- Replaceable cartridge (400 Cleaning Cycles)
- · Constructed with antistatic Material