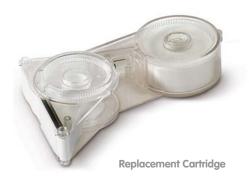

## **CLEAN CORE**

CleanCore

The CleanCore cassette is supplied with a removable cartridge containing the cleaning fabric. The cartridge supports 400 cleaning cycles. Replacement cartridges can be purchased and installed into the CleanCore cassette, by the simple operation of unscrewing two retaining screws on the side of the unit. The cleaning fabric has a super fine cross woven weave, which permits dry cleaning of a fibre optic connector end face, through the simple action of two wipes down the length of exposed cleaning fabric.

**ORDER CODE CLEANCORE:** 

SCK-COR-100

**ORDER CODE CARTRIDGE:** 

SCK-CAS-400